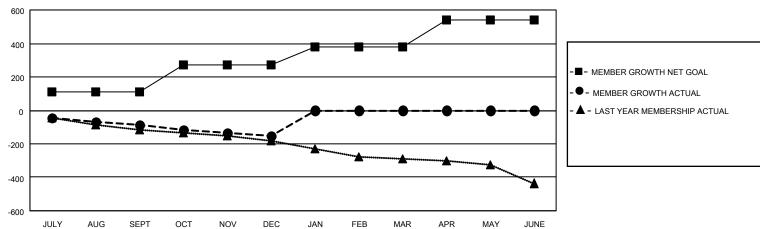

## GAT MONTHLY MEMBERSHIP PROGRESS REPORT

Multiple District 24

Results as of: 12/31/2021

LOCATION: VIRGINIA

| Clubs         |               |             |               | Members               |                           |                         |                                                    |
|---------------|---------------|-------------|---------------|-----------------------|---------------------------|-------------------------|----------------------------------------------------|
|               | RESULTS FOR   | R 2021-2022 |               | RESULTS FOR 2021-2022 |                           |                         |                                                    |
| QUARTER       | NEW CLUB GOAL | NEW CLUBS   | DROPPED CLUBS | QUARTER               | MEMBER GROWTH NET<br>GOAL | MEMBER GROWTH<br>ACTUAL | DROPPED<br>MEMBERS ACTUAL<br>(including transfers) |
| JULY/AUG/SEPT | 0             | 0           | 5             | JULY/AUG/SE           | PT 110                    | 172                     | 225                                                |
| OCT/NOV/DEC   | 1             | 0           | 0             | OCT/NOV/DEG           | C 160                     | 114                     | 167                                                |
| JAN/FEB/MAR   | 3             | 0           | 0             | JAN/FEB/MAR           | 110                       | 0                       | 0                                                  |
| APR/MAY/JUNE  | 2             | 0           | 0             | APR/MAY/JUN           | IE 160                    | 0                       | 0                                                  |

## GOALS AND ACTUAL MEMBERS CUMULATIVE

| DROPPED CLUBS: 5 |     | 85 CLUBS OF 243 ADDED 1 OR<br>MORE NEW MEMBERS | GENDER DISTRIBUTION  MALE 3,685 (64.65%) |                |
|------------------|-----|------------------------------------------------|------------------------------------------|----------------|
|                  |     |                                                | FEMALE                                   | 2,015 (35.35%) |
| DROPPED MEMBERS  |     |                                                | NON BINARY                               | 0 (0.00%)      |
| DECEASED         | 74  |                                                | PREFER NOT TO ANSWER                     | 0 (0.00%)      |
| CLUB CANCELLED   | 28  |                                                | TOTAL FAMILY LINUT MEMBERO               | 993            |
| OTHER            | 289 | CLICK HERE FOR CUMULATIVE                      | TOTAL FAMILY UNIT MEMBERS                | 993            |
| TOTAL            | 391 | MEMBERSHIP DATA                                | FAMILY MEMBERS PAYING HAL<br>DUES        | F 500          |