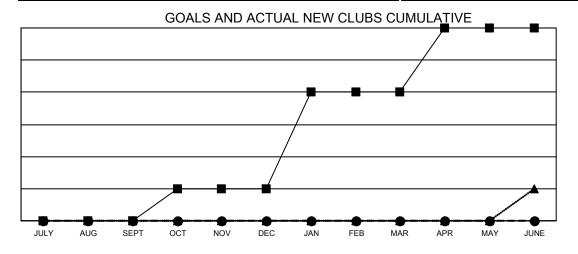

## GAT MONTHLY MEMBERSHIP PROGRESS REPORT

Multiple District 24

Results as of: 12/31/2021

LOCATION: VIRGINIA

| Clubs         |               |             |               | Members               |                           |                         |                                                    |
|---------------|---------------|-------------|---------------|-----------------------|---------------------------|-------------------------|----------------------------------------------------|
|               | RESULTS FOR   | R 2021-2022 |               | RESULTS FOR 2021-2022 |                           |                         |                                                    |
| QUARTER       | NEW CLUB GOAL | NEW CLUBS   | DROPPED CLUBS | QUARTER               | MEMBER GROWTH NET<br>GOAL | MEMBER GROWTH<br>ACTUAL | DROPPED<br>MEMBERS ACTUAL<br>(including transfers) |
| JULY/AUG/SEPT | 0             | 0           | 5             | JULY/AUG/SE           | PT 110                    | 172                     | 225                                                |
| OCT/NOV/DEC   | 1             | 0           | 0             | OCT/NOV/DEG           | C 160                     | 114                     | 167                                                |
| JAN/FEB/MAR   | 3             | 0           | 0             | JAN/FEB/MAR           | 110                       | 0                       | 0                                                  |
| APR/MAY/JUNE  | 2             | 0           | 0             | APR/MAY/JUN           | IE 160                    | 0                       | 0                                                  |

■ - CURRENT YEAR GOALS FOR NEW CLUBS

- ■ - CURRENT YEAR ACTUAL NEW CLUBS

- ▲ - LAST YEAR ACTUAL NEW CLUBS